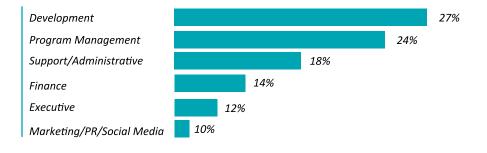

#### The hardest positions to fill in 2023 include:

- 51% of survey participants reported staff increases in 2023.
- 59% of organizations said it was significantly harder to fill open staff positions.
- A lack of qualified candidates, competition for qualified candidates, and being unable to match expected salaries were the top recruitment challenges nonprofits faced.
- Roles most difficult to recruit were Development, Program Management, Support/Admin, Finance, and Executive.
- Roles hardest to retain were Program
   Management, Admin/Support,
   Development, Marketing/PR/Social Media,
   Finance.