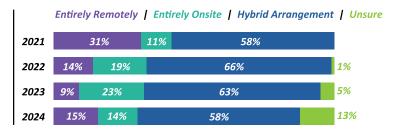

# **The Evolving Workplace**

Nonprofits are expecting to continue using flexible work models in 2024, with 58% of staff working hybrid and 14% working entirely on-site. 22% said that effective remote workforce management remains problematic, with 27% of nonprofit leaders reporting management challenges with relationship and teambuilding between virtual and on-site staff.

#### **Nonprofits Continue to Grow**

Staffing growth in the nonprofit sector is on a three-year, upward trajectory. In 2021, 35% of surveyed nonprofits hired additional staff, compared to 50% in 2022. 2023 was another big year in nonprofit recruitment, with 51% of organizations adding staff.