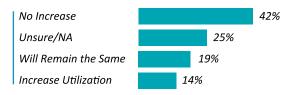

of nonprofit leaders reporting management challenges with relationship and teambuilding between virtual and on-site staff.



#### **Main Workforce Challenges**

Today's leaders are being tasked to stretch as never before. To thrive, nonprofit leaders need to develop emotional/cognitive skills as well as organizational management skills. They need to become facilitators of learning and development, and mentoring. Future leaders need the agility and problem-solving skills to identify what learning is needed, as well as how and where to find it.



#### **Looking Ahead**

Here's how respondents ranked the significance of the following workforce challenges:





### **Outlook for the Future**

### **Temporary Staff Utilization in 2023**



#### **Anticipated Temp Staff Utilization in 2024**



## **Conclusion**

Nonprofits continue to remain resilient and are moving forward despite the mixed bag of workforce challenges.

Our survey showed that 51% of the 2,000 respondents successfully added staff in 2023 amidst increasing salaries, talent shortages, and fierce competition for experienced non-profit professionals. 91% increased salaries in some way, while 87% remain flexible going into 2024 by employing a mix of work modalities including hybrid, onsite, and remote. Only 13% are still determining where work will happen.

Considering the recruitment challenges, nonprofits are also expected to work through the various workforce management challenges 2024 presents. Employers and leadership must be nimble and adapt to change while emphasizing employee engagement efforts. This focus