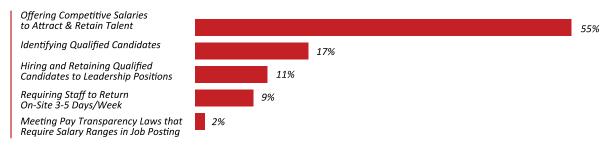

- Only 7% of nonprofits reported holding salaries flat from 2022 to 2023.
- 55% reported that offering competitive salaries is among their most significant challenges.

#### **Difficulties in Filling Positions**

59% of respondents find it significantly more difficult to fill open staff positions. Similarly to 2022, salary considerations still top the list.