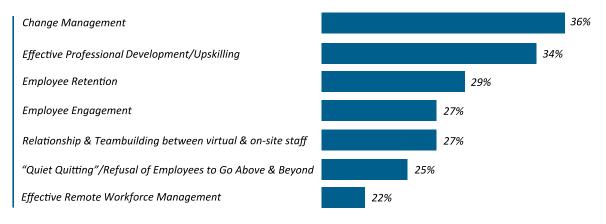

# There's a mixed bag of workforce challenges

Although there are many in the current climate, Change Management presents the main workforce challenge for nonprofit leaders heading into 2024.

- 36% of survey participants report Change Management as a major challenge.
- 34% struggle with effective professional development and upskilling opportunities.
- 29% of organizations are affected by turnover and employee retention.
- Employee engagement and internal relationships/teambuilding among in-office and remote staff is a factor for approximately 27% of nonprofits, respectively.
- Quiet quitting has affected over 25% of the nonprofit organizations that were surveyed.