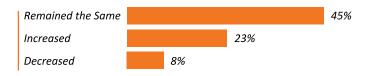

ote workforce management remains problematic, with 27% of nonprofit leaders reporting management challenges with relationship and teambuilding between virtual and on-site staff.



#### **Main Workforce Challenges**

Today's leaders are being tasked to stretch as never before. To thrive, nonprofit leaders need to develop emotional/cognitive skills as well as organizational management skills. They need to become facilitators of learning and development, and mentoring. Future leaders need the agility and problem-solving skills to identify what learning is needed, as well as how and where to find it.



#### **Looking Ahead**

Here's how respondents ranked the significance of the following workforce challenges:





### **Outlook for the Future**

### **Temporary Staff Utilization in 2023**



#### **Anticipated Temp Staff Utilization in 2024**



## **Conclusion**

Nonprofits continue to remain resilient and are moving forward despite the mixed bag of workforce challenges.

Our survey showed that 51% of the 2,000 respondents successfully added staff in 2023 amidst increasing salaries, talent shortages, and fierce competition for experienced non-profit professionals. 91% increased salaries in some way, while 87% remain flexible going into 2024 by employing a mix of work modalities including hybrid, onsite, and remote. Only 13% are still determining where work will happen.

Considering the recruitment challenges, nonprofits are also expected to work through the various workforce management challenges 2024 presents. Employers and leadership must be nimble and adapt to change whi