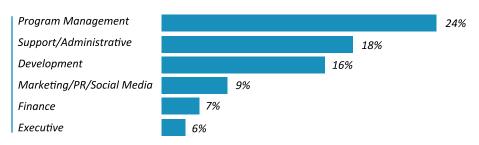

#### The hardest positions to retain in 2023 include:

- 51% of survey participants reported staff increases in 2023.
- 59% of organizations said it was significantly harder to fill open staff positions.
- A lack of qualified candidates, competition for qualified candidates, and being unable to match expected salaries were the top recruitment challenges nonprofits faced.
- Roles most difficult to recruit were Development, Program Management, Support/Admin, Finance, and Executive.
- Roles hardest to retain were Program
   Management, Admin/Support,
   Development, Marketing/PR/Social Media,
   Finance.