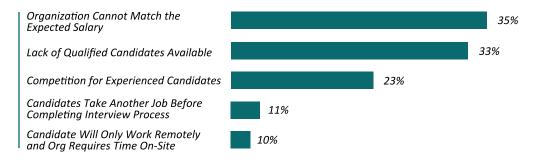

#### **Difficulties in Filling Positions**

59% of respondents find it significantly more difficult to fill open staff positions. Similarly to 2022, salary considerations still top the list.

- 51% of survey participants reported staff increases in 2023.
- 59% of organizations said it was significantly harder to fill open staff positions.
- A lack of qualified candidates, competition for qualified candidates, and being unable to match expected salaries were the top recruitment challenges nonprofits faced.
- Roles most difficult to recruit were Development, Program Management, Support/Admin, Finance, and Executive.
- Roles hardest to retain were Program
   Management, Admin/Support,
   Development, Marketing/PR/Social Media,
   Finance.